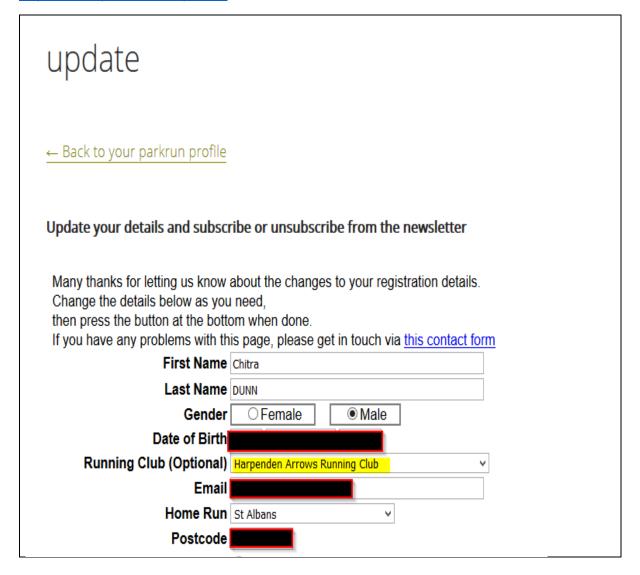

## Parkrun registration

Your best time from any **parkrun globally** will be included in the results. Members need to make sure they have registered their parkrun ID with **Harpenden Arrows Running Club**, this is done on your parkrun Profile update page (you created your ID when you first registered with parkrun to get your bar code and your ID is printed on your bar code).

https://www.parkrun.com/profile/

Once you have registered with the club on parkrun, email the League Director at <a href="Membership@harpendenarrows.co.uk">Membership@harpendenarrows.co.uk</a> giving notification of your name and parkrun id.

You MUST complete at least 1 St Albans parkrun before any other UK or international parkruns so that our system can pick up your results.