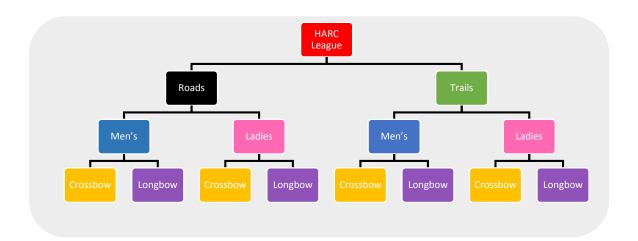

#### Structure

The League is divided into two tables based on event type: **Roads** or **Trail**; within this, the league is further arranged by gender and finally by division.

There are two divisions: Crossbows and Longbows.

## Scoring

All events, except where stated, are allocated points based on your **Best** time for that given distance or race type. Points are allocated from 50 descending for each gender, each division and Road/Trail (eg 50 points for fastest Crossbow man over a Road 10k, 49 for next etc).

## parkrun

Your best parkrun will score 50 points descending for each gender and division, minimum of 5 points.

#### Crossbow or Longbow allocation

Since 2014, all Club League results have also included a WAVA score calculated from <u>Fetcheveryone.com</u>. WAVA (World Association of Veteran Athletes) is a way of measuring running performance taking age and gender into consideration allowing a direct comparison between a 25-year old and a 55-year old running the same distance.

All members who could submit a claim for Club Standard of Silver (65% WAVA) or above will automatically be included in the **Longbows**.

Members who claim Club Standard and Bronze will be included in the Crossbows.

Members who do not make a claim for Club Standards but who, in the opinion of the Club Captains, perform at 65% WAVA and above, will be included in the **Longbows**. All other members will be allocated to the **Crossbows**.

The allocation to Crossbows and Longbows will be made annually after the Club Standards are published. You will remain in this division for the year and will be in the same division for both Road and Trail events.